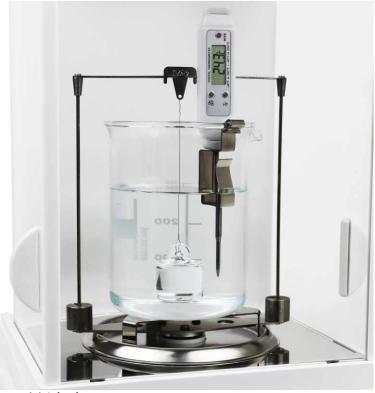

\* photo for reference purposes

The set for density determining of solids and liquids is designed to cooperate with AXIS balances (with Ø115mm and Ø90mm pan). The set is a mechanical tool allowing efficient measuring of object mass in the air and at immersion in a liquid.

Traditional method of density determining

recquire a lot of measurements and complex calculations. In effect user can make calculation errors and the measurement time is long.

Using AXIS balances with *Hydro* function and Hydro set enables fast, easy and precise density determining. User operates only the balance keys and puts the samples on Hydro set pans (solids) or hangs the plunger (liquids). The rest is done by balance software.