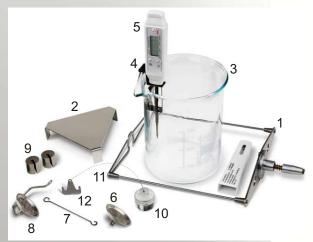

The Hydro set consists of:

- 1. Pan hanger
- 2. Beaker base
- 3. Beaker
- 4. Thermometer grip
- 5. Thermometer (electronic)
- 6. Upper pan
- 7. Pan string
- 8. Lower pan
- 9. Additional weights
- 10. Plunger
- 11. Plunger string
- 12. Plunger hook